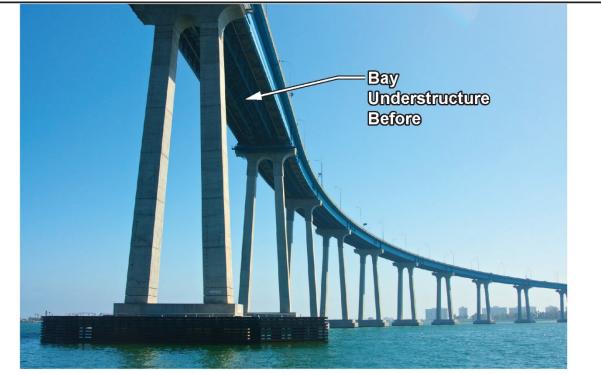

View from Cesar Chavez Pier looking Southwest Before Vertical Net

View from Cesar Chavez Pier looking Southwest After Vertical Net

Figure 2-3 Visual Assessment of Vertical Net Before and After

View of the Bridge Bay Understructure looking South.