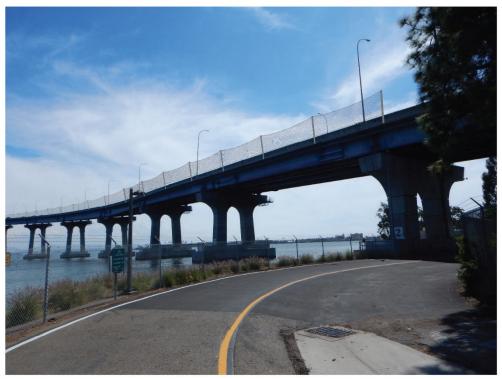

View from Cesar Chavez Pier looking Southwest Before Vertical Net

View from Cesar Chavez Pier looking Southwest After Vertical Net

Figure 2-3 Visual Assessment of Vertical Net Before and After

View of the Bridge Bay Understructure looking South.