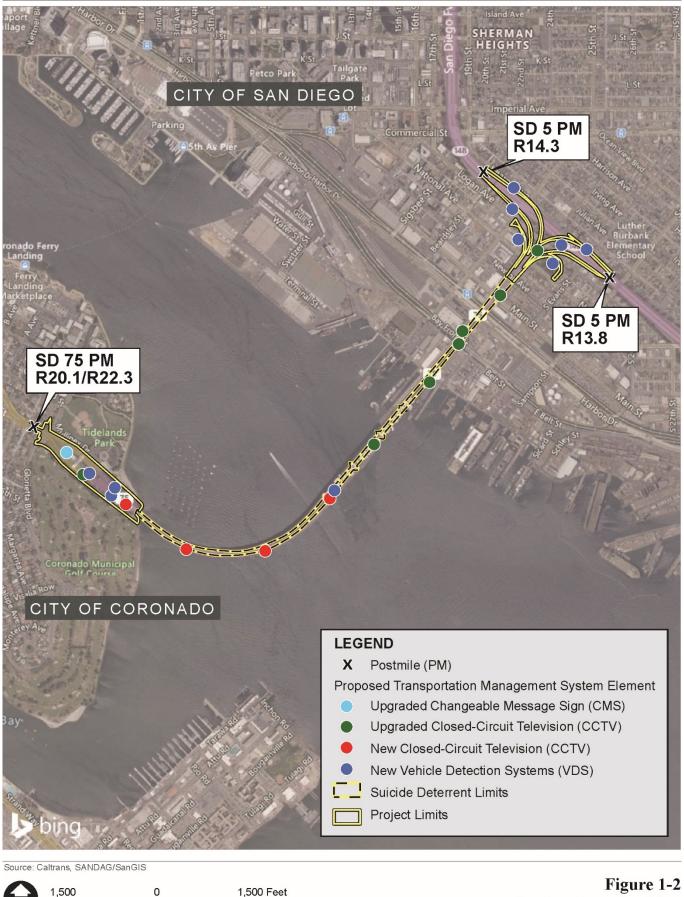

## Attachment 1

1,500 0

Figure 1-2 **Project Location Map** 

View from Bayshore Bikeway looking South Before Vertical Net

View from Bayshore Bikeway looking south After Vertical Net

Figure 2-2 Visual Assessment of Vertical Net Before and After