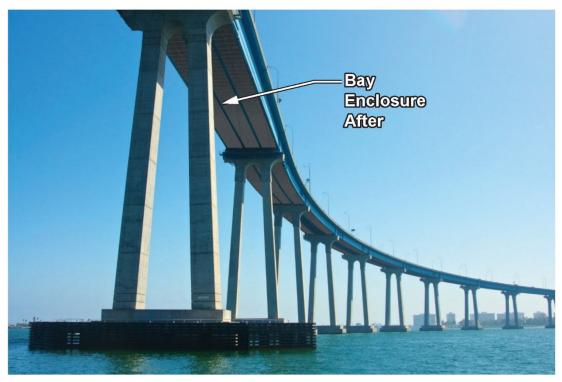

View of the Bridge Bay Enclosures looking South.

Figure 2-5 Visual Assessment of Bay Enclosures Before and After